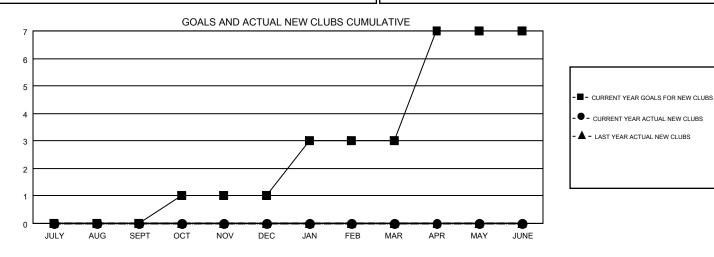

## GMT CA 4

| Clubs                 |               |           |               | Members               |                           |                         |                                                    |  |
|-----------------------|---------------|-----------|---------------|-----------------------|---------------------------|-------------------------|----------------------------------------------------|--|
| RESULTS FOR 2019-2020 |               |           |               | RESULTS FOR 2019-2020 |                           |                         |                                                    |  |
| QUARTER               | NEW CLUB GOAL | NEW CLUBS | DROPPED CLUBS | QUARTER               | MEMBER GROWTH NET<br>GOAL | MEMBER GROWTH<br>ACTUAL | DROPPED<br>MEMBERS ACTUAL<br>(including transfers) |  |
| JULY/AUG/SEPT         | 0             | 0         | 0             | JULY/AUG/SEPT         | 54                        | 28                      | 64                                                 |  |
| OCT/NOV/DEC           | 1             | 0         | 0             | OCT/NOV/DEC           | 59                        | 52                      | 128                                                |  |
| JAN/FEB/MAR           | 2             | 0         | 0             | JAN/FEB/MAR           | 120                       | 0                       | 0                                                  |  |
| APR/MAY/JUNE          | 4             | 0         | 0             | APR/MAY/JUNE          | 110                       | 0                       | 0                                                  |  |