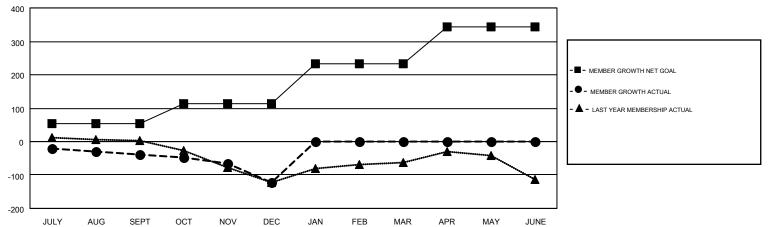

## GMT CA 4

| Clubs                 |               |           |               | Members               |                           |                         |                                                    |  |
|-----------------------|---------------|-----------|---------------|-----------------------|---------------------------|-------------------------|----------------------------------------------------|--|
| RESULTS FOR 2019-2020 |               |           |               | RESULTS FOR 2019-2020 |                           |                         |                                                    |  |
| QUARTER               | NEW CLUB GOAL | NEW CLUBS | DROPPED CLUBS | QUARTER               | MEMBER GROWTH NET<br>GOAL | MEMBER GROWTH<br>ACTUAL | DROPPED<br>MEMBERS ACTUAL<br>(including transfers) |  |
| JULY/AUG/SEPT         | 0             | 0         | 0             | JULY/AUG/SEPT         | 54                        | 28                      | 64                                                 |  |
| OCT/NOV/DEC           | 1             | 0         | 0             | OCT/NOV/DEC           | 59                        | 52                      | 128                                                |  |
| JAN/FEB/MAR           | 2             | 0         | 0             | JAN/FEB/MAR           | 120                       | 0                       | 0                                                  |  |
| APR/MAY/JUNE          | 4             | 0         | 0             | APR/MAY/JUNE          | 110                       | 0                       | 0                                                  |  |